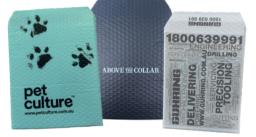

Available in matte black or white, Armour Phoenix is the sleekest padded mailer on the market. With 10 stock sizes available, there is an Armour Phoenix Padded Mailer Bag to fit any application. Don't see a size that suits? Talk to us about customising a solution tailored to your specific needs.

### Safe and Secure

To protect against weather, moisture and spills, all Armour Phoenix Padded Mailer Bags are manufactured with water-repellent LDPE4 materials. The outer layer ensures goods are safe from moisture and other elements if left unattended. Water merely runs off the surface of Armour Phoenix bags, keeping the contents dry and safe.

The robust three-layer design also makes the bags puncture and tear resistant. Along with their tamper evident seals, this makes them a safe and secure mailing solution.