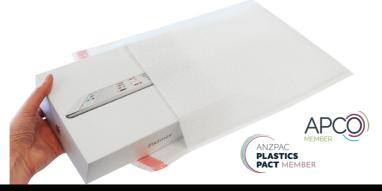

### Safe and Secure

To protect against weather, moisture and spills, all Armour Phoenix Padded Mailer Bags are manufactured with water-repellent LDPE4 materials. The outer layer ensures goods are safe from moisture and other elements if left unattended. Water merely runs off the surface of Armour Phoenix bags, keeping the contents dry and safe.

The robust three-layer design also makes the bags puncture and tear resistant. Along with their tamper evident seals, this makes them a safe and secure mailing solution.

#### Returnable Retail Seal

This unique packaging solution gives customers and retailers a well defined, easy-to-use return option that is convenient and eco-friendly.

Online retailers that have been able to streamline the returns process have seen more repeat business and overall more satisfied customers. Supplying all purchases in a returnable bag ensures customers are not expected to source packaging for the return of unwanted goods.