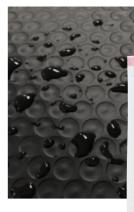

Available in matte black or white, Armour Phoenix is the sleekest padded mailer on the market. With 10 stock sizes available, there is an Armour Phoenix Padded Mailer Bag to fit any application. Don't see a size that suits? Talk to us about customising a solution tailored to your specific needs.

### Safe and Secure

To protect against weather, moisture and spills, all Armour Phoenix Padded Mailer Bags are manufactured with water-repellent LDPE4 materials. The outer layer ensures goods are safe from moisture and other elements if left unattended. Water merely runs off the surface of Armour Phoenix bags, keeping the contents dry and safe.