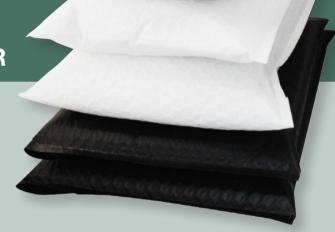

Available in matte black or white, Armour Phoenix is the sleekest padded mailer on the market. With 10 stock sizes available, there is an Armour Phoenix Padded Mailer Bag to fit any application. Don't see a size that suits? Talk to us about customising a solution tailored to your specific needs.

- + Stock Sizes Available in Black & White
- + Water Repellent Outer Layer
- + Tamper Evident Seals
- + All Around Padded Protection
- + High Slip Inner Surface
- + Light Weight