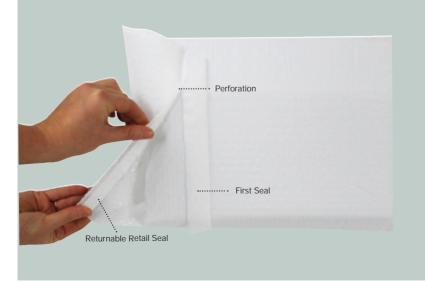

#### Returnable Retail Seal

This unique packaging solution gives customers and retailers a well defined, easy-to-use return option that is convenient and eco-friendly.

Online retailers that have been able to streamline the returns process have seen more repeat business and overall more satisfied customers. Supplying all purchases in a returnable bag ensures customers are not expected to source packaging for the return of unwanted goods.