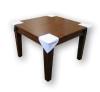

### **Bubble Laminated Foam**

General purpose wrap with bubble layer for impact protection and non marking 0.5mm foam layer. Suitable for long term storage and use on sensitive surfaces such as highly polished chrome or stainless steel.