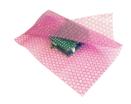

# **Recovery Bubble**

Sancell recovery bubble wrap is the perfect all purpose bubble wrap suited to a wide variety of applications providing impact protection. Supplied on economical 115m rolls saving on environmental and financial transport costs.

### **Anti-static**

A must for use for the safe transport of electronic equipment and components by effectively reducing surface conductivity while providing impact protection. Sancell anti-static bubble is independently tested twice a year.