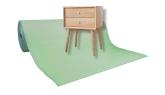

### **ProtectaSoft**

An economical, soft and pliable, all purpose wrap. Non marking inner layer suitable for long term storage and designed to protect delicate surfaces such as fine art from marking while bubble layer offers impact protection.

### **Bubble Laminated Foam**

General purpose wrap with bubble layer for impact protection and non marking 0.5mm foam layer. Suitable for long term storage and use on sensitive surfaces such as highly polished chrome or stainless steel.