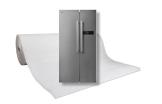

# **ProtectaWrap**

Purpose engineered removalist wrap in Light to Heavy Duty grades featuring puncture and tear resistant outer layer and non marking inner layer suitable for long term storage. Effective all purpose removalist and freight protection.

# **ArmourWrap**

Top of the range superior protection for delicate and valuable freight items such as **fine art** and **high end furnishings**. Features **extra tough** silky smooth **puncture and tear resistant** matte white outer layer and **non marking** transmission film inner layer.