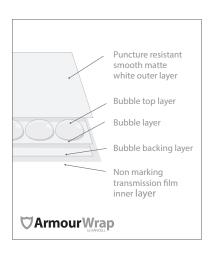

# **ArmourWrap**

Top of the range superior protection for delicate and valuable freight items such as **fine art** and **high end furnishings**. Features **extra tough** silky smooth **puncture and tear resistant** matte white outer layer and **non marking** transmission film inner layer.