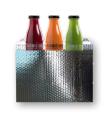

### **EnviroTherm**

LDPE4 metallised layer provides thermal insulating protection for shipping temperature sensitive goods such as food, medicine, cosmetics and much more